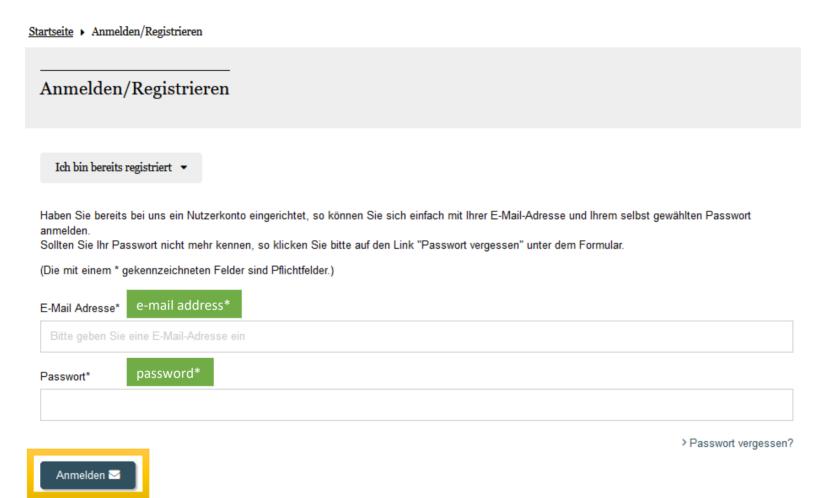

If you would like to support the petition, you can do so on the online petition forum of the German Parliament. Please find enclosed further information:

- 1.) Go to https://epetitionen.bundestag.de/
- 2.) To create an account go to "Anmelden"