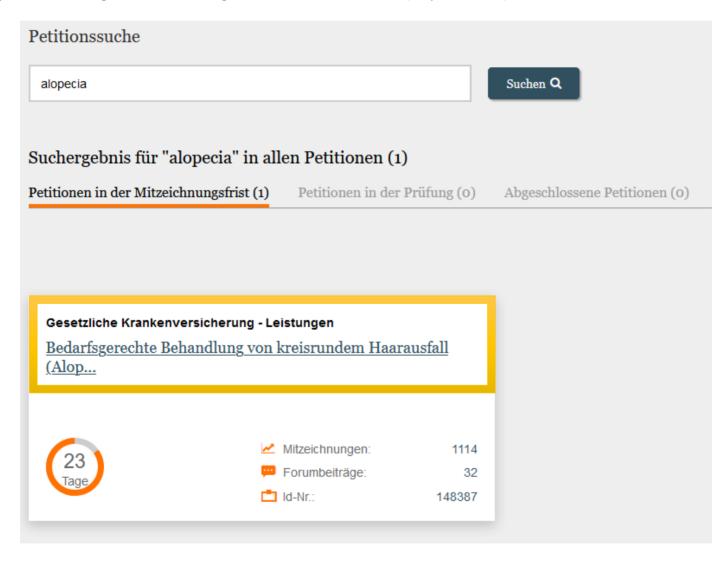

## 9.) Click on "Petitions-Forum"

10.) Search fort he petition by typing in "Alopecia" in the search field and click on "Suchen"

11.) Click on the petition "Bedarfsgerechte Behandlung von kreisrundem Haarausfall (Alopecia areata)"

# Petition 148387

Gesetzliche Krankenversicherung - Leistungen

Bedarfsgerechte Behandlung von kreisrundem Haarausfall (Alopecia areata) vom 27.03.2023