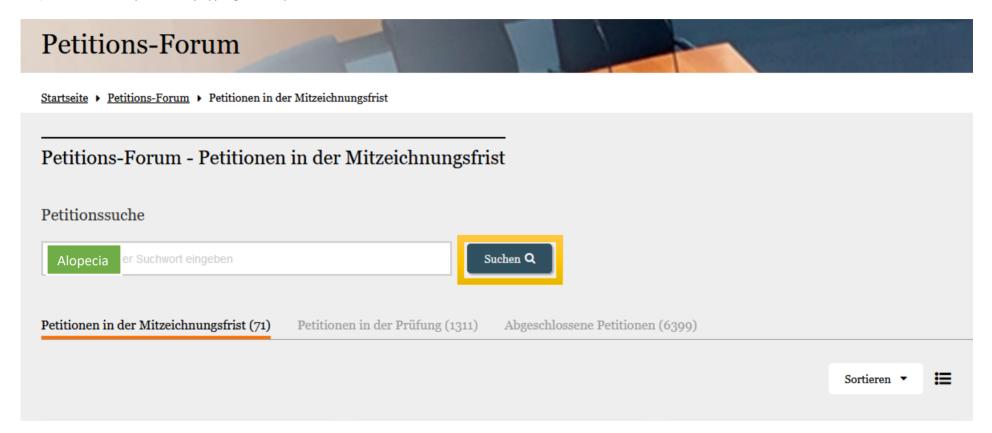

## 9.) Click on "Petitions-Forum"

10.) Search fort he petition by typing in "Alopecia" in the search field and click on "Suchen"

11.) Click on the petition "Bedarfsgerechte Behandlung von kreisrundem Haarausfall (Alopecia areata)"