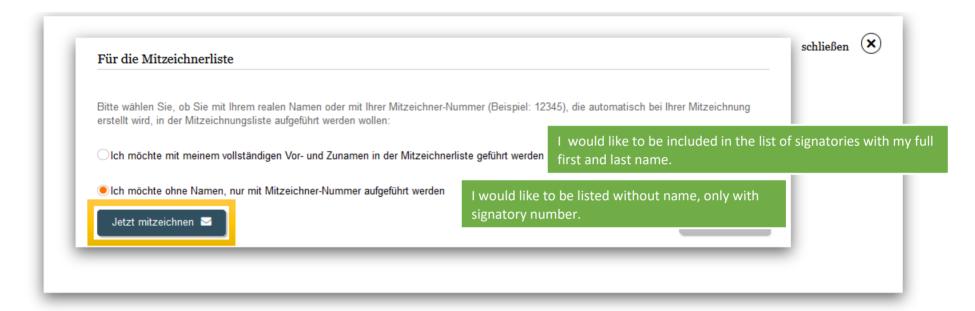

#### Erstellungsdatum 27.03.2023

Mitzeichnungsfrist 01.06.2023

13.) Decide how you want to be mentioned and click on "Jetzt mitzeichnen"

#### 12.) Click on "Petition mitzeichnen"