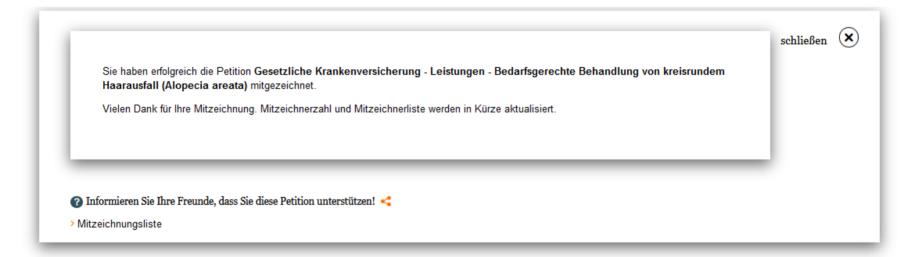

# Mitzeichnen der Petition 148387

14.) You have successfully signed the petition! Thank you!