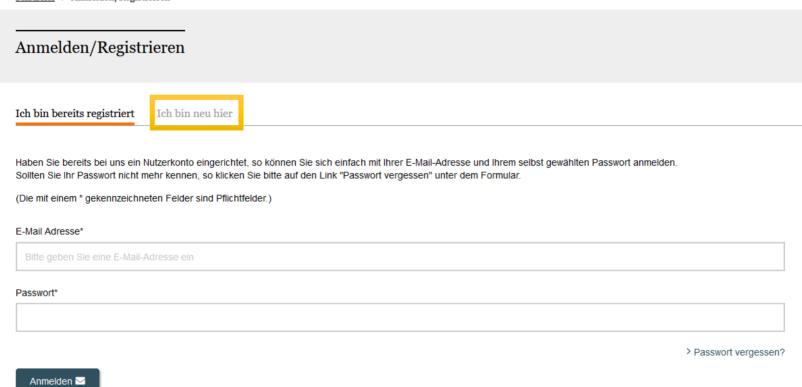

## 3). Click on "Ich bin neu hier"

Startseite > Anmelden/Registrieren

page 2 of 14

4.) Fill out the form with your information and click on "Jetzt registrieren" afterwards (you find a translation in the screenshot below)

## Startseite > Anmelden/Registrieren