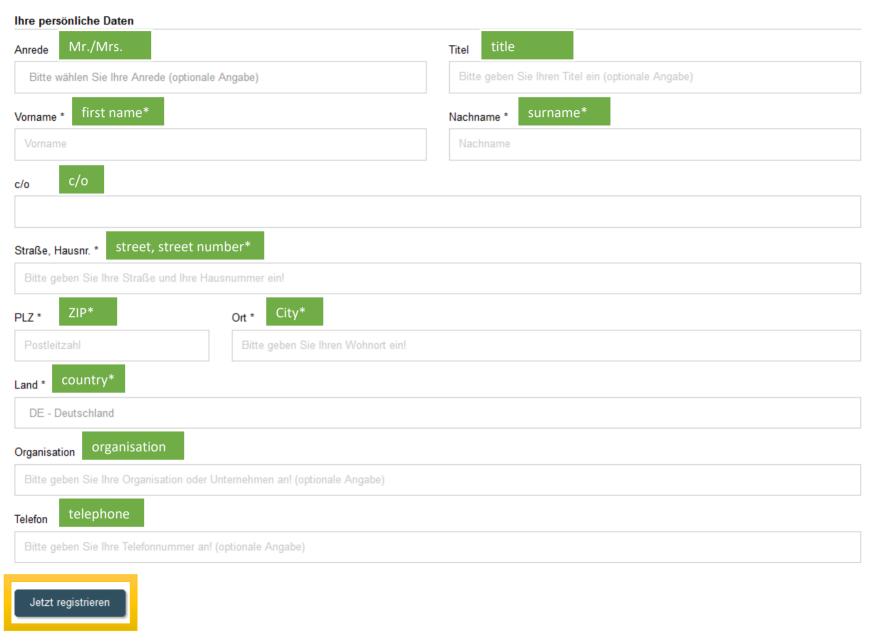

## 3). Click on "Ich bin neu hier"

Startseite > Anmelden/Registrieren

page 2 of 14

4.) Fill out the form with your information and click on "Jetzt registrieren" afterwards (you find a translation in the screenshot below)

| Ich bin bereits registriert                                                                                                                                                                                 | Ich bin neu hier                                                                                                                                       |
|-------------------------------------------------------------------------------------------------------------------------------------------------------------------------------------------------------------|--------------------------------------------------------------------------------------------------------------------------------------------------------|
|                                                                                                                                                                                                             |                                                                                                                                                        |
| Für die Beteiligung an unseren Foren, das Einreichen oder Unterstützen einer Petiton, benötigen Sie ein Benutzerkonto. Dies können Sie ganz einfach anlegen, indem Sie das nachfolgende Formular ausfüllen. |                                                                                                                                                        |
| Bitte beachten Sie bei der Wah Ihr Passwort muss aus mindest enthalten.                                                                                                                                     | Ihres Passworts: ens 8 Zeichen bestehen. Es muss mindestens je einen Groß- und Kleinbuchstaben sowie eine Ziffer oder ein Sonderzeichen (z.B#@*+?!-\$) |
| ∨ Möchten Sie Ihre Adressdaten aus dem elektronischen Personalausweis übernehmen?                                                                                                                           |                                                                                                                                                        |
| (Die mit einem * gekennzeichneten Felder sind Pflichtfelder.)                                                                                                                                               |                                                                                                                                                        |
| Ihre Anmeldedaten                                                                                                                                                                                           |                                                                                                                                                        |
| E-Mail Adresse* e-mail ac                                                                                                                                                                                   | dress*                                                                                                                                                 |
| Bitte geben Sie eine E-Mail-A                                                                                                                                                                               | dresse ein                                                                                                                                             |
| Passwort* ? password                                                                                                                                                                                        | Passwort wiederholen* repeat password*                                                                                                                 |
|                                                                                                                                                                                                             |                                                                                                                                                        |
| Pseudonym ? pseudon                                                                                                                                                                                         | ym                                                                                                                                                     |
| Bitte geben Sie ein Pseudonym ein (optionale Angabe). Nicht zulässig sind die Zeichen ",,<,>                                                                                                                |                                                                                                                                                        |
|                                                                                                                                                                                                             |                                                                                                                                                        |
| I would like to appear in the forum with my pseudonym.                                                                                                                                                      |                                                                                                                                                        |
| Ich habe die Datenschutzerklärung gelesen und zur Kenntnis genommen.*                                                                                                                                       |                                                                                                                                                        |
| ☐ Ich erkläre mich mit den Nutzungsbedingungen einverstanden.*                                                                                                                                              |                                                                                                                                                        |