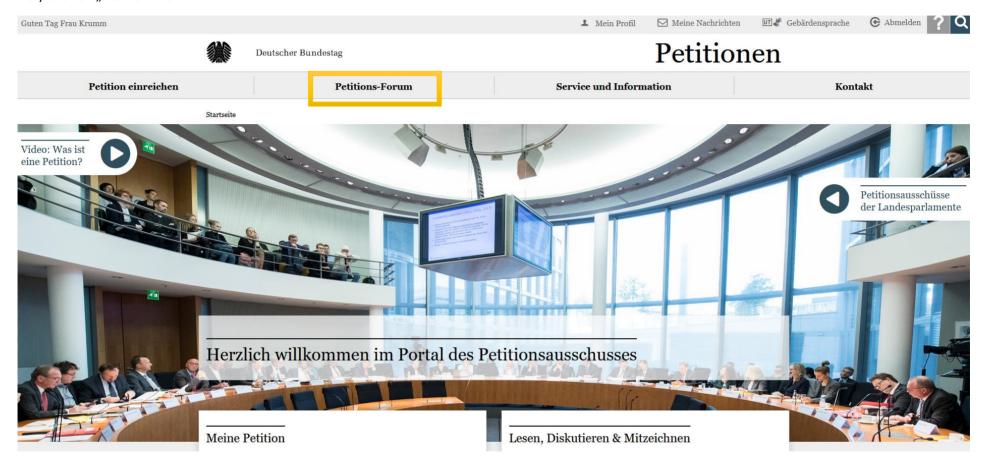

© Deutscher Bundestag

8.) Fill in your e-mail address and your password and click on "Anmelden"