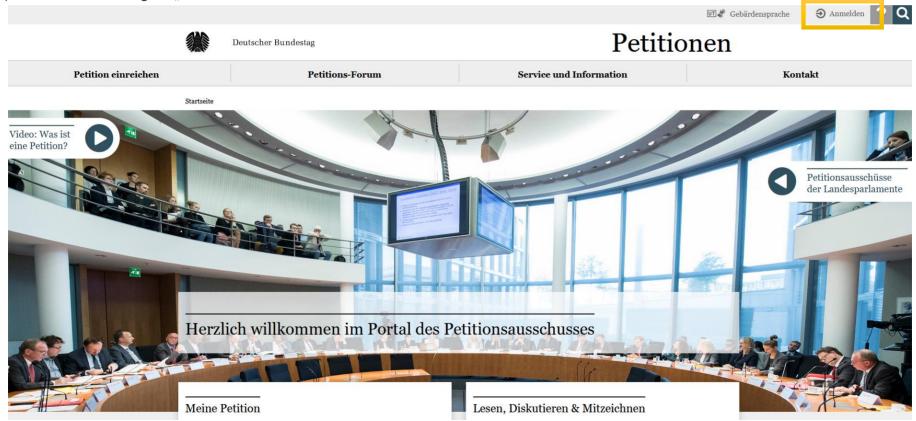

If you would like to support the petition, you can do so on the online petition forum of the German Parliament. Please find enclosed further information:

- 1.) Go to https://epetitionen.bundestag.de/
- 2.) To create an account go to "Anmelden"

## 3). Click on "Ich bin neu hier"

Startseite > Anmelden/Registrieren

page 2 of 14

4.) Fill out the form with your information and click on "Jetzt registrieren" afterwards (you find a translation in the screenshot below)